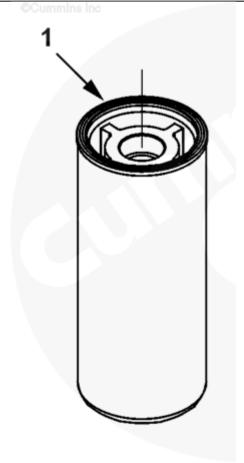

|   | 1       |                        |   |                               |
|---|---------|------------------------|---|-------------------------------|
|   |         |                        |   | Full Flow Oil Filter          |
|   |         |                        |   | Oil Filter Loc: Direct to     |
|   |         |                        |   | Filter Head                   |
|   |         |                        |   | Oil Filter Supplier: Cummins  |
|   |         |                        |   | Engine Position: Vertical     |
|   |         |                        |   | Standard                      |
|   |         |                        |   | Oil Filter Type: Combo Full   |
|   |         |                        |   | Flow/Bypass                   |
|   |         |                        |   | Decal Provided: Cummins       |
|   |         |                        |   | Filter Model: LF9001          |
|   |         |                        |   | Filter Length: 299.5mm        |
|   |         |                        |   | (11.79")                      |
|   |         |                        |   | Filter Removal Clearance:     |
|   |         |                        |   | 48.4mm (1.91")                |
|   |         |                        |   | Oil Filter Thd Size: M95      |
|   |         |                        |   | x 2.5                         |
|   |         |                        |   | Oil Flow Control Thrm Opening |
|   |         |                        |   | Temp (Deg F): 225             |
|   |         |                        |   | Heater Hsg Compatible: Yes    |
|   |         |                        |   |                               |
| 1 | 2882674 | Lubricating Oil Filter | 1 | Buy Cummins Filtration LF9080 |
|   |         |                        |   | as LF9080.                    |
|   | 2882672 | Decal                  | 1 |                               |